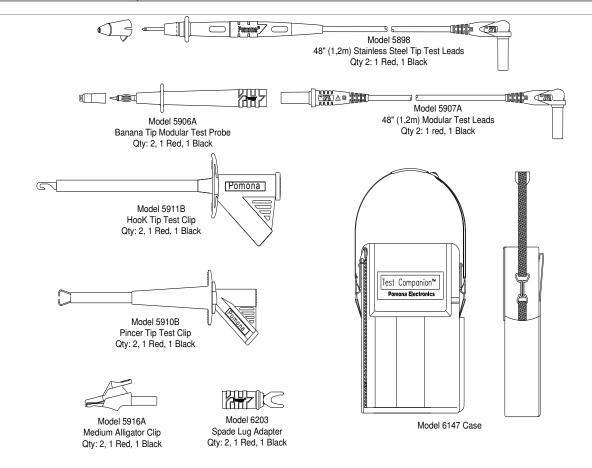

## Model 6172A Industrial Test Companion Kit

### **FEATURES**

- Test leads with a right angle banana plug are ideal for use with hand held digital multimeter.
- Flexible test leads feature high strand count silicone wire for extreme flexibility and high temperature resistance.
- Wear indication with double insulated (dual extruded) silicone leads shows white inner layer for increased safety.
- Banana plugs are molded directly to the wire for superior pull strength.
- Banana tip probe body, alligator, spade lug and test clips attaches directly to test leads for testing versatility
- Test accessories conveniently store in the shoulder-pack with carrying strap.
- Compatible with most multimeters that accepts safety style sheath banana plugs.
- CE Compliant; complies with IEC 61010-031 standard for hand held accessories.